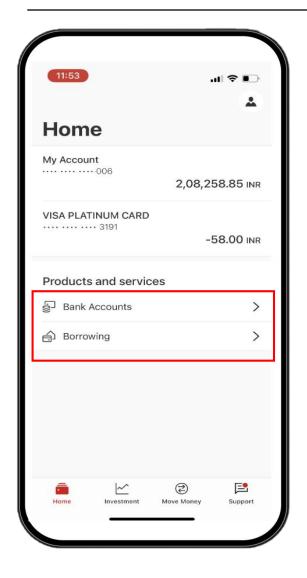

- This is the home screen where you can access the Fixed Deposit and Personal Loan feature:
  - To place a Fixed Deposit, select 'Bank Accounts'
- To apply for a Personal Loan, select 'Borrowing'
  You will only be able to access these features if you are currently residing in India and your residential and correspondence address are also based in India
- If you are not able to access this feature, please use other alternate channels to place a fixed deposit