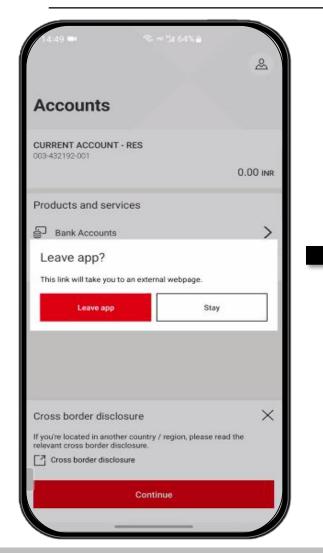

Once customer clicks on continue on cross border disclosure screen then customer can start with Fixed Deposit journey or Borrowing Journey