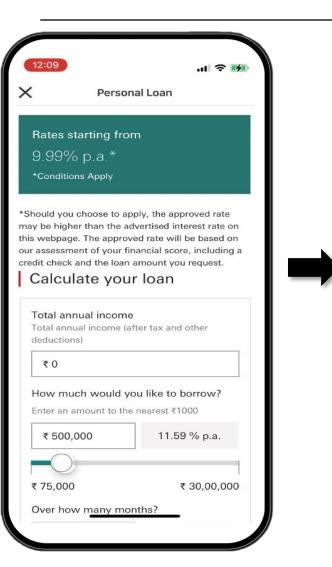

#### How to apply for a Personal Loan in 'HSBC India' app

- You will need to complete all the application with all the required details
- Select Submit
- You will be shown a confirmation screen that your application is being reviewed by HSBC
- You will also be provided with a reference number