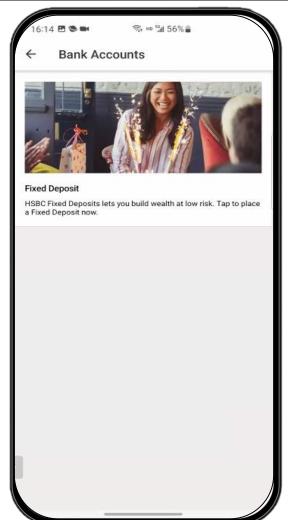

- This is the home screen where you can access the Fixed Deposit and Personal Loan feature:
  - To place a Fixed Deposit, select 'Bank Accounts'
- To apply for a Personal Loan, select 'Borrowing'
  You will only be able to access these features if you are currently residing in India and your residential and correspondence address are also based in India
- If you are not able to access this feature, please use other alternate channels to place a fixed deposit