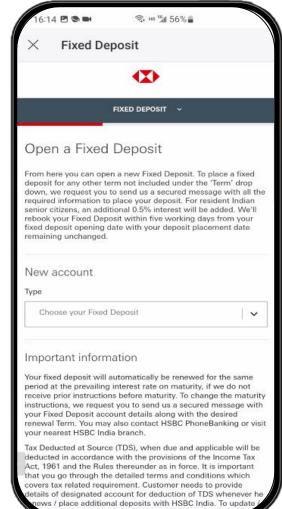

### How to open a Fixed Deposit in 'HSBC India' app

#### How to open a Fixed Deposit in 'HSBC India' app

- You will need to complete all the required information
- Select Submit
- If you deposit placement is successful, you will see a confirmation screen along with a confirmation number