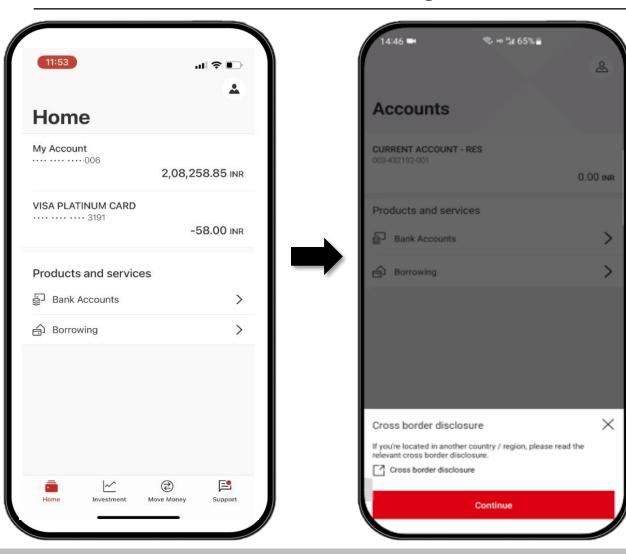

- This is the home screen where you can access the Fixed Deposit and Personal Loan feature:
  - To place a Fixed Deposit, select 'Bank Accounts'
- To apply for a Personal Loan, select 'Borrowing'
  You will only be able to access these features if you are currently residing in India and your residential and correspondence address are also based in India
- If you are not able to access this feature, please use other alternate channels to place a fixed deposit

# Scenario for Indian Residents Living Abroad (home and/or corresponding addresses outside of India)

- All customers will be able to see the 'Bank Accounts' and 'Borrowing' options in the home page
- However if your home and/or corresponding addresses are found to be outside of India, you will be asked to read and agree to the cross border guidelines