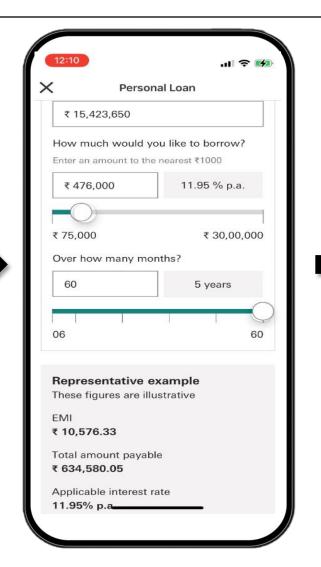

#### How to apply for a Personal Loan in 'HSBC India' app

- You will need to complete all the application with all the required details
- Select Submit
- You will be shown a confirmation screen that your application is being reviewed by HSBC
- You will also be provided with a reference number