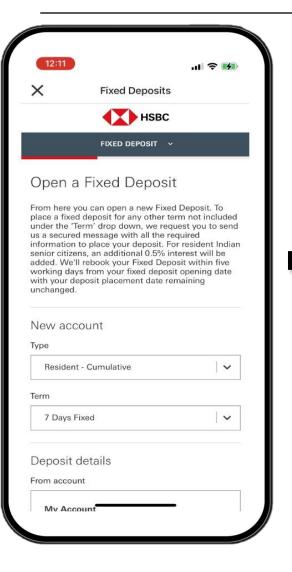

### How to open a Fixed Deposit in 'HSBC India' app

#### How to open a Fixed Deposit in 'HSBC India' app

- You will need to complete all the required information
- Select Submit
- If you deposit placement is successful, you will see a confirmation screen along with a confirmation number