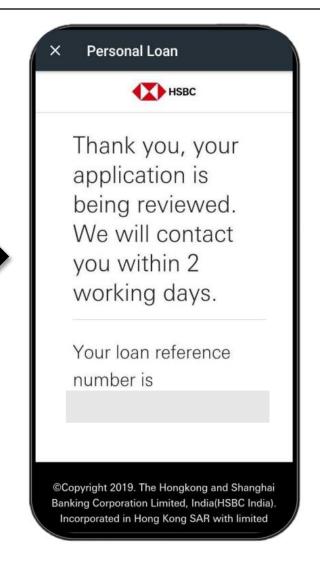

#### How to apply for a Personal Loan in 'HSBC India' app

- You will need to complete all the application with all the required details
- Select Submit
- You will be shown a confirmation screen that your application is being reviewed by HSBC
- You will also be provided with a reference number