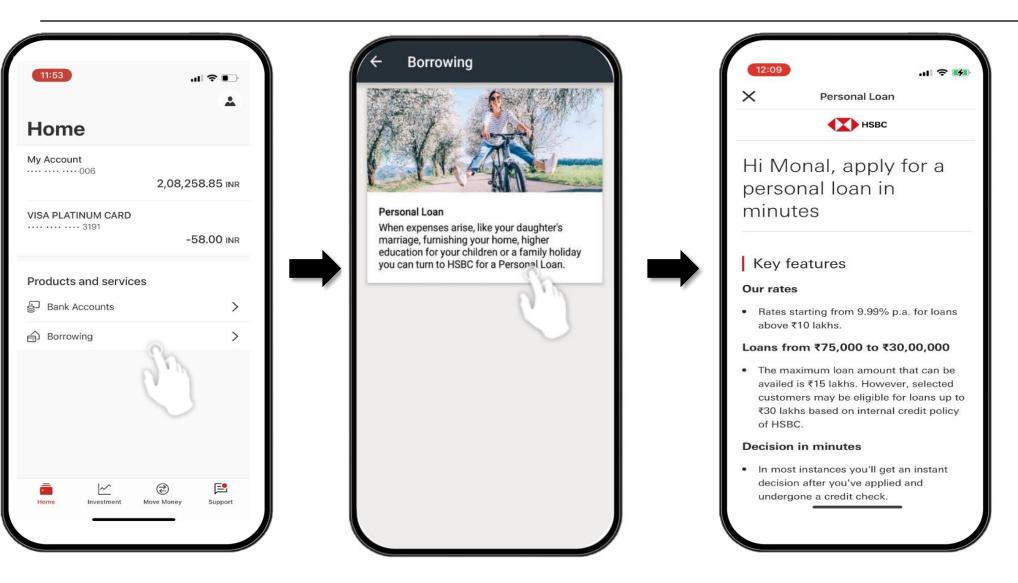

- This is the home screen where you can access the Fixed Deposit and Personal Loan feature:
  - To place a Fixed Deposit, select 'Bank Accounts'
- To apply for a Personal Loan, select 'Borrowing'
  You will only be able to access these features if you are currently residing in India and your residential and correspondence address are also based in India
- If you are not able to access this feature, please use other alternate channels to place a fixed deposit

#### How to apply for a Personal Loan in 'HSBC India' app

- You will need to complete all the application with all the required details
- Select Submit
- You will be shown a confirmation screen that your application is being reviewed by HSBC
- You will also be provided with a reference number