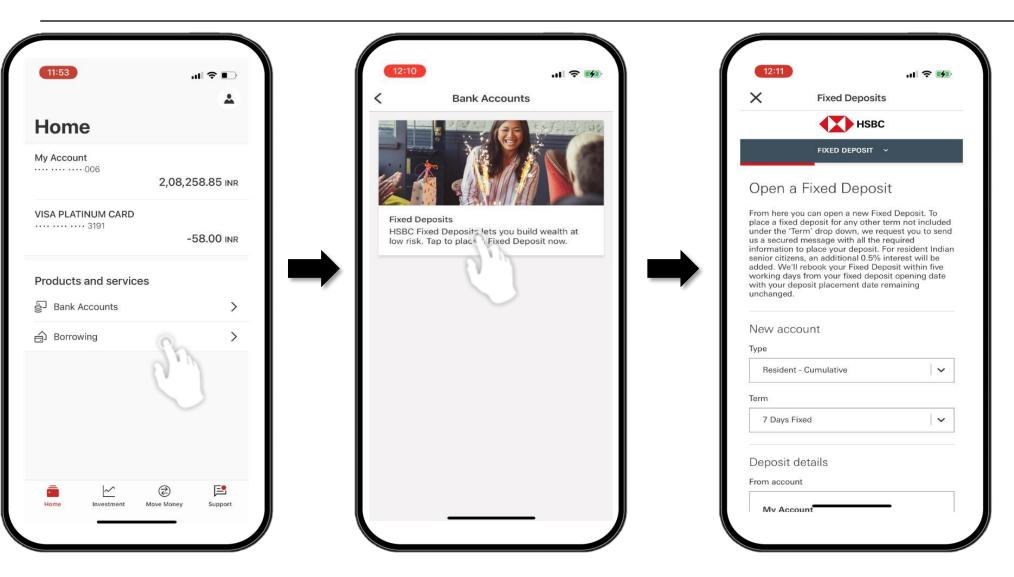

- This is the home screen where you can access the Fixed Deposit and Personal Loan feature:
  - To place a Fixed Deposit, select 'Bank Accounts'
- To apply for a Personal Loan, select 'Borrowing'
  You will only be able to access these features if you are currently residing in India and your residential and correspondence address are also based in India
- If you are not able to access this feature, please use other alternate channels to place a fixed deposit

### How to open a Fixed Deposit in 'HSBC India' app

#### How to open a Fixed Deposit in 'HSBC India' app

- You will need to complete all the required information
- Select Submit
- If you deposit placement is successful, you will see a confirmation screen along with a confirmation number