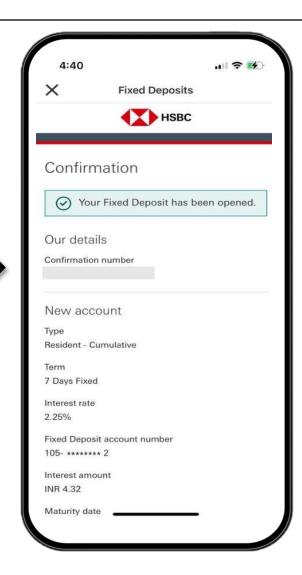

#### How to open a Fixed Deposit in 'HSBC India' app

- You will need to complete all the required information
- Select Submit
- If you deposit placement is successful, you will see a confirmation screen along with a confirmation number